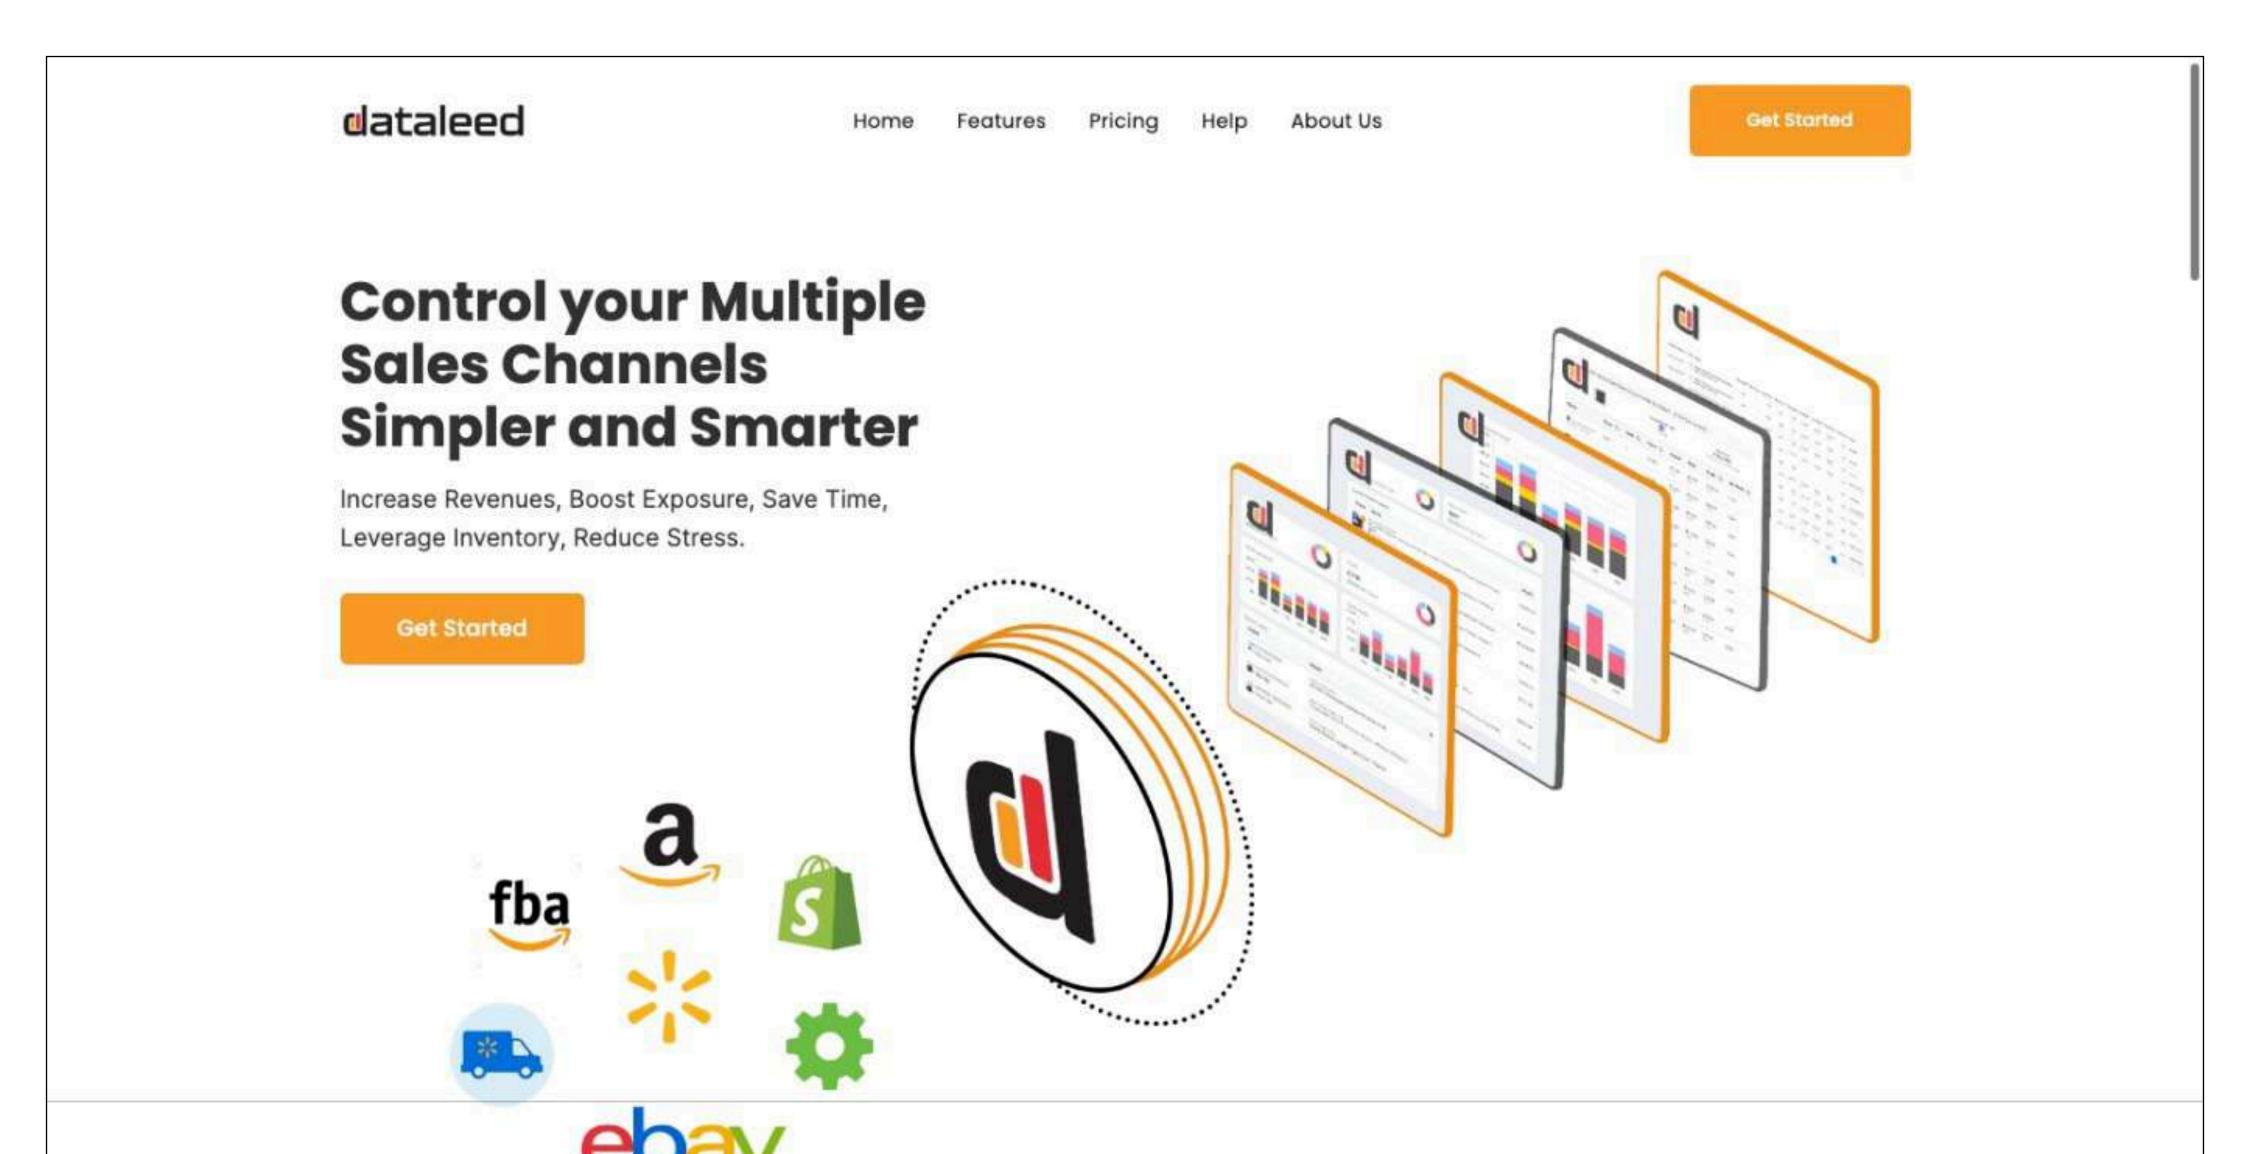

# Dataleed - UI Design

Introducing Dataleed, your strategic partner in managing and optimizing multiple sales channels. Our landing page design for Dataleed is expertly crafted to provide an immersive experience that resonates with your vision.

With a sleek and professional design, our landing page ensures that your visitors are instantly engaged. The intuitive layout guides them seamlessly through the wealth of information, showcasing Dataleed's capacity to streamline and enhance sales across various channels.