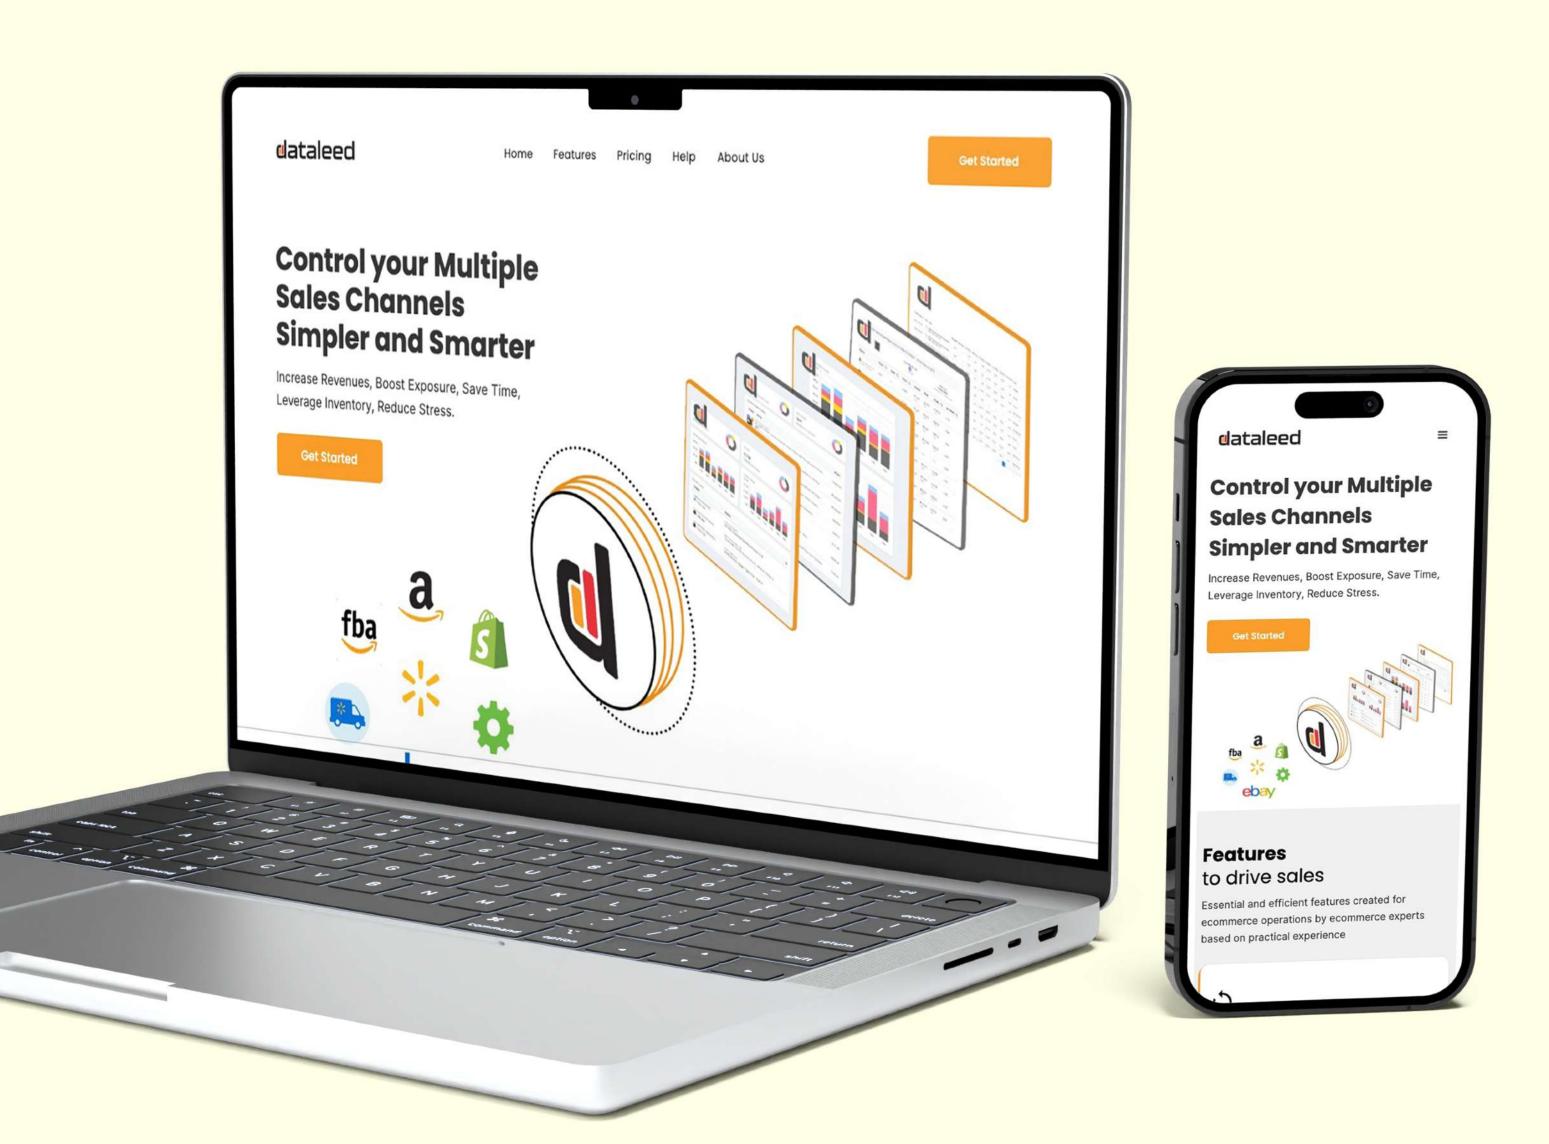

# Dataleed - UI Design

Introducing Dataleed, your strategic partner in managing and optimizing multiple sales channels. Our landing page design for Dataleed is expertly crafted to provide an immersive experience that resonates with your vision.

With a sleek and professional design, our landing page ensures that your visitors are instantly engaged. The intuitive layout guides them seamlessly through the wealth of information, showcasing Dataleed's capacity to streamline and enhance sales across various channels.